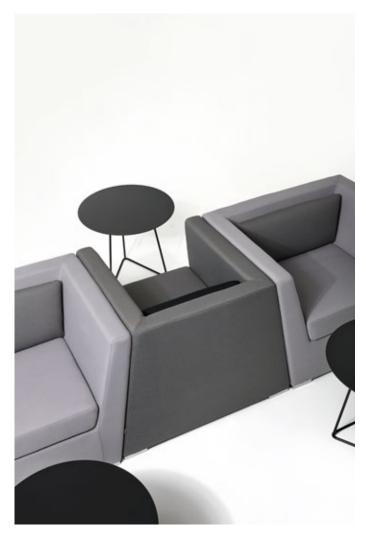

# Diemme Lab / 2007

**Diemme Lab** / 2007

The DOUBLE system sets the whole concept of modularity in a new perspective. Double armchairs, characterized by their distinctive linear design, come in two versions: one open, flaring outwards, the other closed and more contained. There is also a sofa that interlocks with the closed armchair. If combined, these pieces can create a dynamic game of diagonals that runs from the feet right up to the armrests.

## DOUBLE

**Diemme Lab** / 2007

### **Armchair and sofas**

Armchairs with an elegant shape, perfectly designed to interlock snugly. With a plywood frame and upholstered with polyurethane foam. Polished aluminum feet. Two-seater sofa also available.