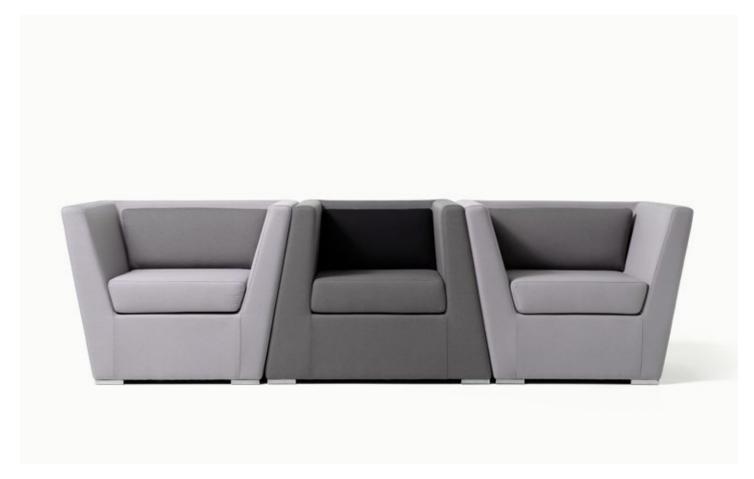

# Diemme Lab / 2007

**Diemme Lab** / 2007

The DOUBLE system sets the whole concept of modularity in a new perspective. Double armchairs, characterized by their distinctive linear design, come in two versions: one open, flaring outwards, the other closed and more contained. There is also a sofa that interlocks with the closed armchair. If combined, these pieces can create a dynamic game of diagonals that runs from the feet right up to the armrests.

### **Armchair and sofas**

Armchairs with an elegant shape, perfectly designed to interlock snugly. With a plywood frame and upholstered with polyurethane foam. Polished aluminum feet. Two-seater sofa also available.