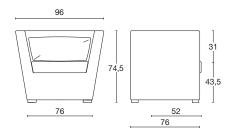

### **Armchair and sofas**

Armchairs with an elegant shape, perfectly designed to interlock snugly. With a plywood frame and upholstered with polyurethane foam. Polished aluminum feet. Two-seater sofa also available.