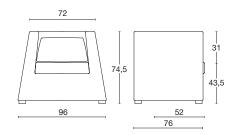

### **Armchair and sofas**

Armchairs with an elegant shape, perfectly designed to interlock snugly. With a plywood frame and upholstered with polyurethane foam. Polished aluminum feet. Two-seater sofa also available.