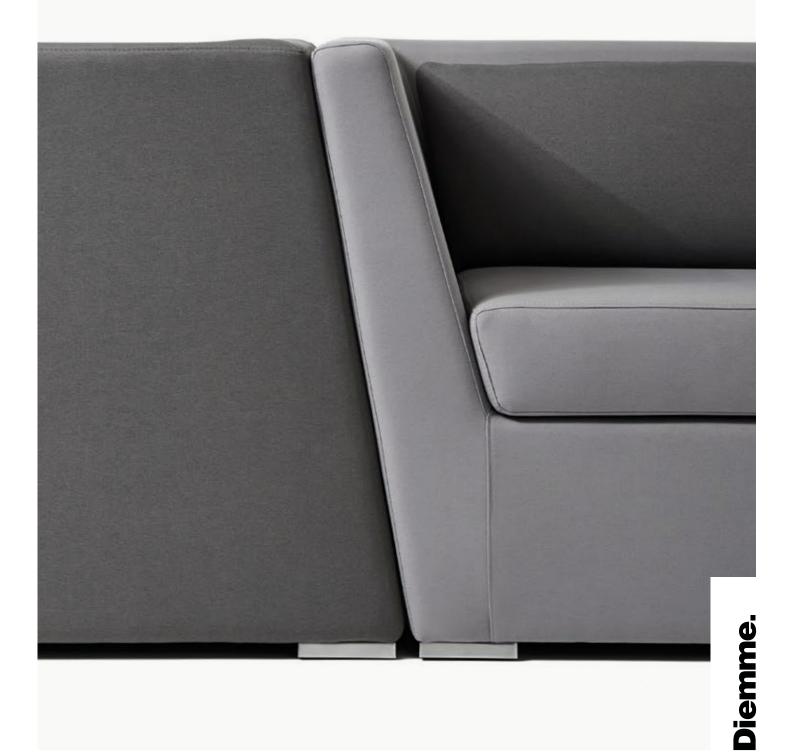

# Diemme Lab / 2007

**Diemme Lab** / 2007

The DOUBLE system sets the whole concept of modularity in a new perspective. Double armchairs, characterized by their distinctive linear design, come in two versions: one open, flaring outwards, the other closed and more contained. There is also a sofa that interlocks with the closed armchair. If combined, these pieces can create a dynamic game of diagonals that runs from the feet right up to the armrests.

### **Armchair and sofas**

Armchairs with an elegant shape, perfectly designed to interlock snugly. With a plywood frame and upholstered with polyurethane foam. Polished aluminum feet. Two-seater sofa also available.

### frame

feet: polished aluminum