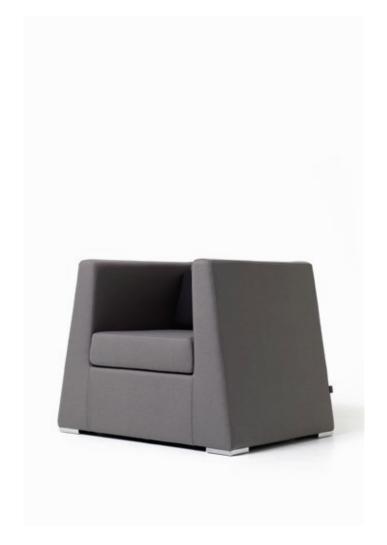

# Diemme Lab / 2007

**Diemme Lab** / 2007

The DOUBLE system sets the whole concept of modularity in a new perspective. Double armchairs, characterized by their distinctive linear design, come in two versions: one open, flaring outwards, the other closed and more contained. There is also a sofa that interlocks with the closed armchair. If combined, these pieces can create a dynamic game of diagonals that runs from the feet right up to the armrests.

### **Armchair and sofas**

Armchairs with an elegant shape, perfectly designed to interlock snugly. With a plywood frame and upholstered with polyurethane foam. Polished aluminum feet. Two-seater sofa also available.