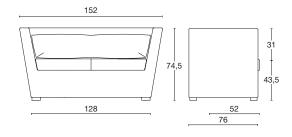

## DOUBLE

**Diemme Lab** / 2007

### **Armchair and sofas**

Armchairs with an elegant shape, perfectly designed to interlock snugly. With a plywood frame and upholstered with polyurethane foam. Polished aluminum feet. Two-seater sofa also available.